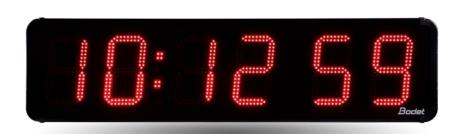

HMT: Hour - Minute - Date - Temperature

• 5 display sizes: 10, 15, 20, 25 and 45 cm.

MTIED