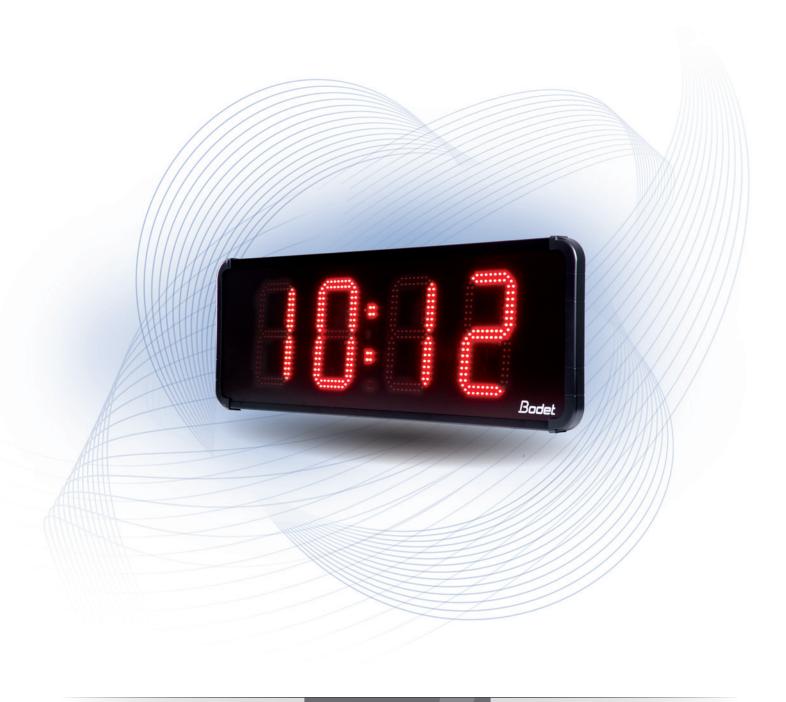

HMT/HMS LED

Outdoor LED digital clocks

The HMT and HMS clocks are outdoor LED clocks which combine a modern look and many features.

HMT: Hour - Minute - Date - Temperature

• 5 display sizes: 10, 15, 20, 25 and 45 cm.

MTIED