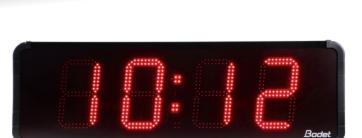

HMT: Hour - Minute - Date - Temperature

• 5 display sizes: 10, 15, 20, 25 and 45 cm.

MTIED