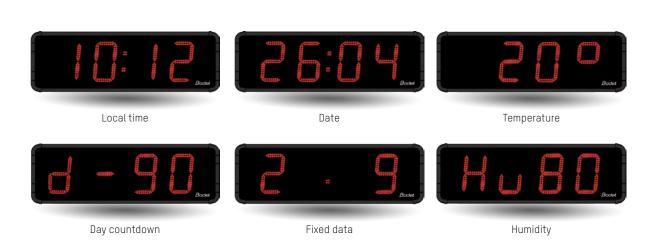

HMT: Hour - Minute - Date - Temperature

• 5 display sizes: 10, 15, 20, 25 and 45 cm.

MTIED

HMS LED

HMS: Hour - Minute - Second

• 4 display sizes: 10, 15, 25 and 45 cm.

Temperature

Timer/Stopwatch