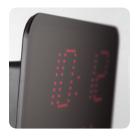

HMT/HMS LED

Outdoor LED digital clocks

The HMT and HMS clocks are outdoor LED clocks which combine a modern look and many features.

HMT: Hour - Minute - Date - Temperature

• 5 display sizes: 10, 15, 20, 25 and 45 cm.

MTIED

HMS LED

HMS: Hour - Minute - Second

• 4 display sizes: 10, 15, 25 and 45 cm.

Temperature

Timer/Stopwatch